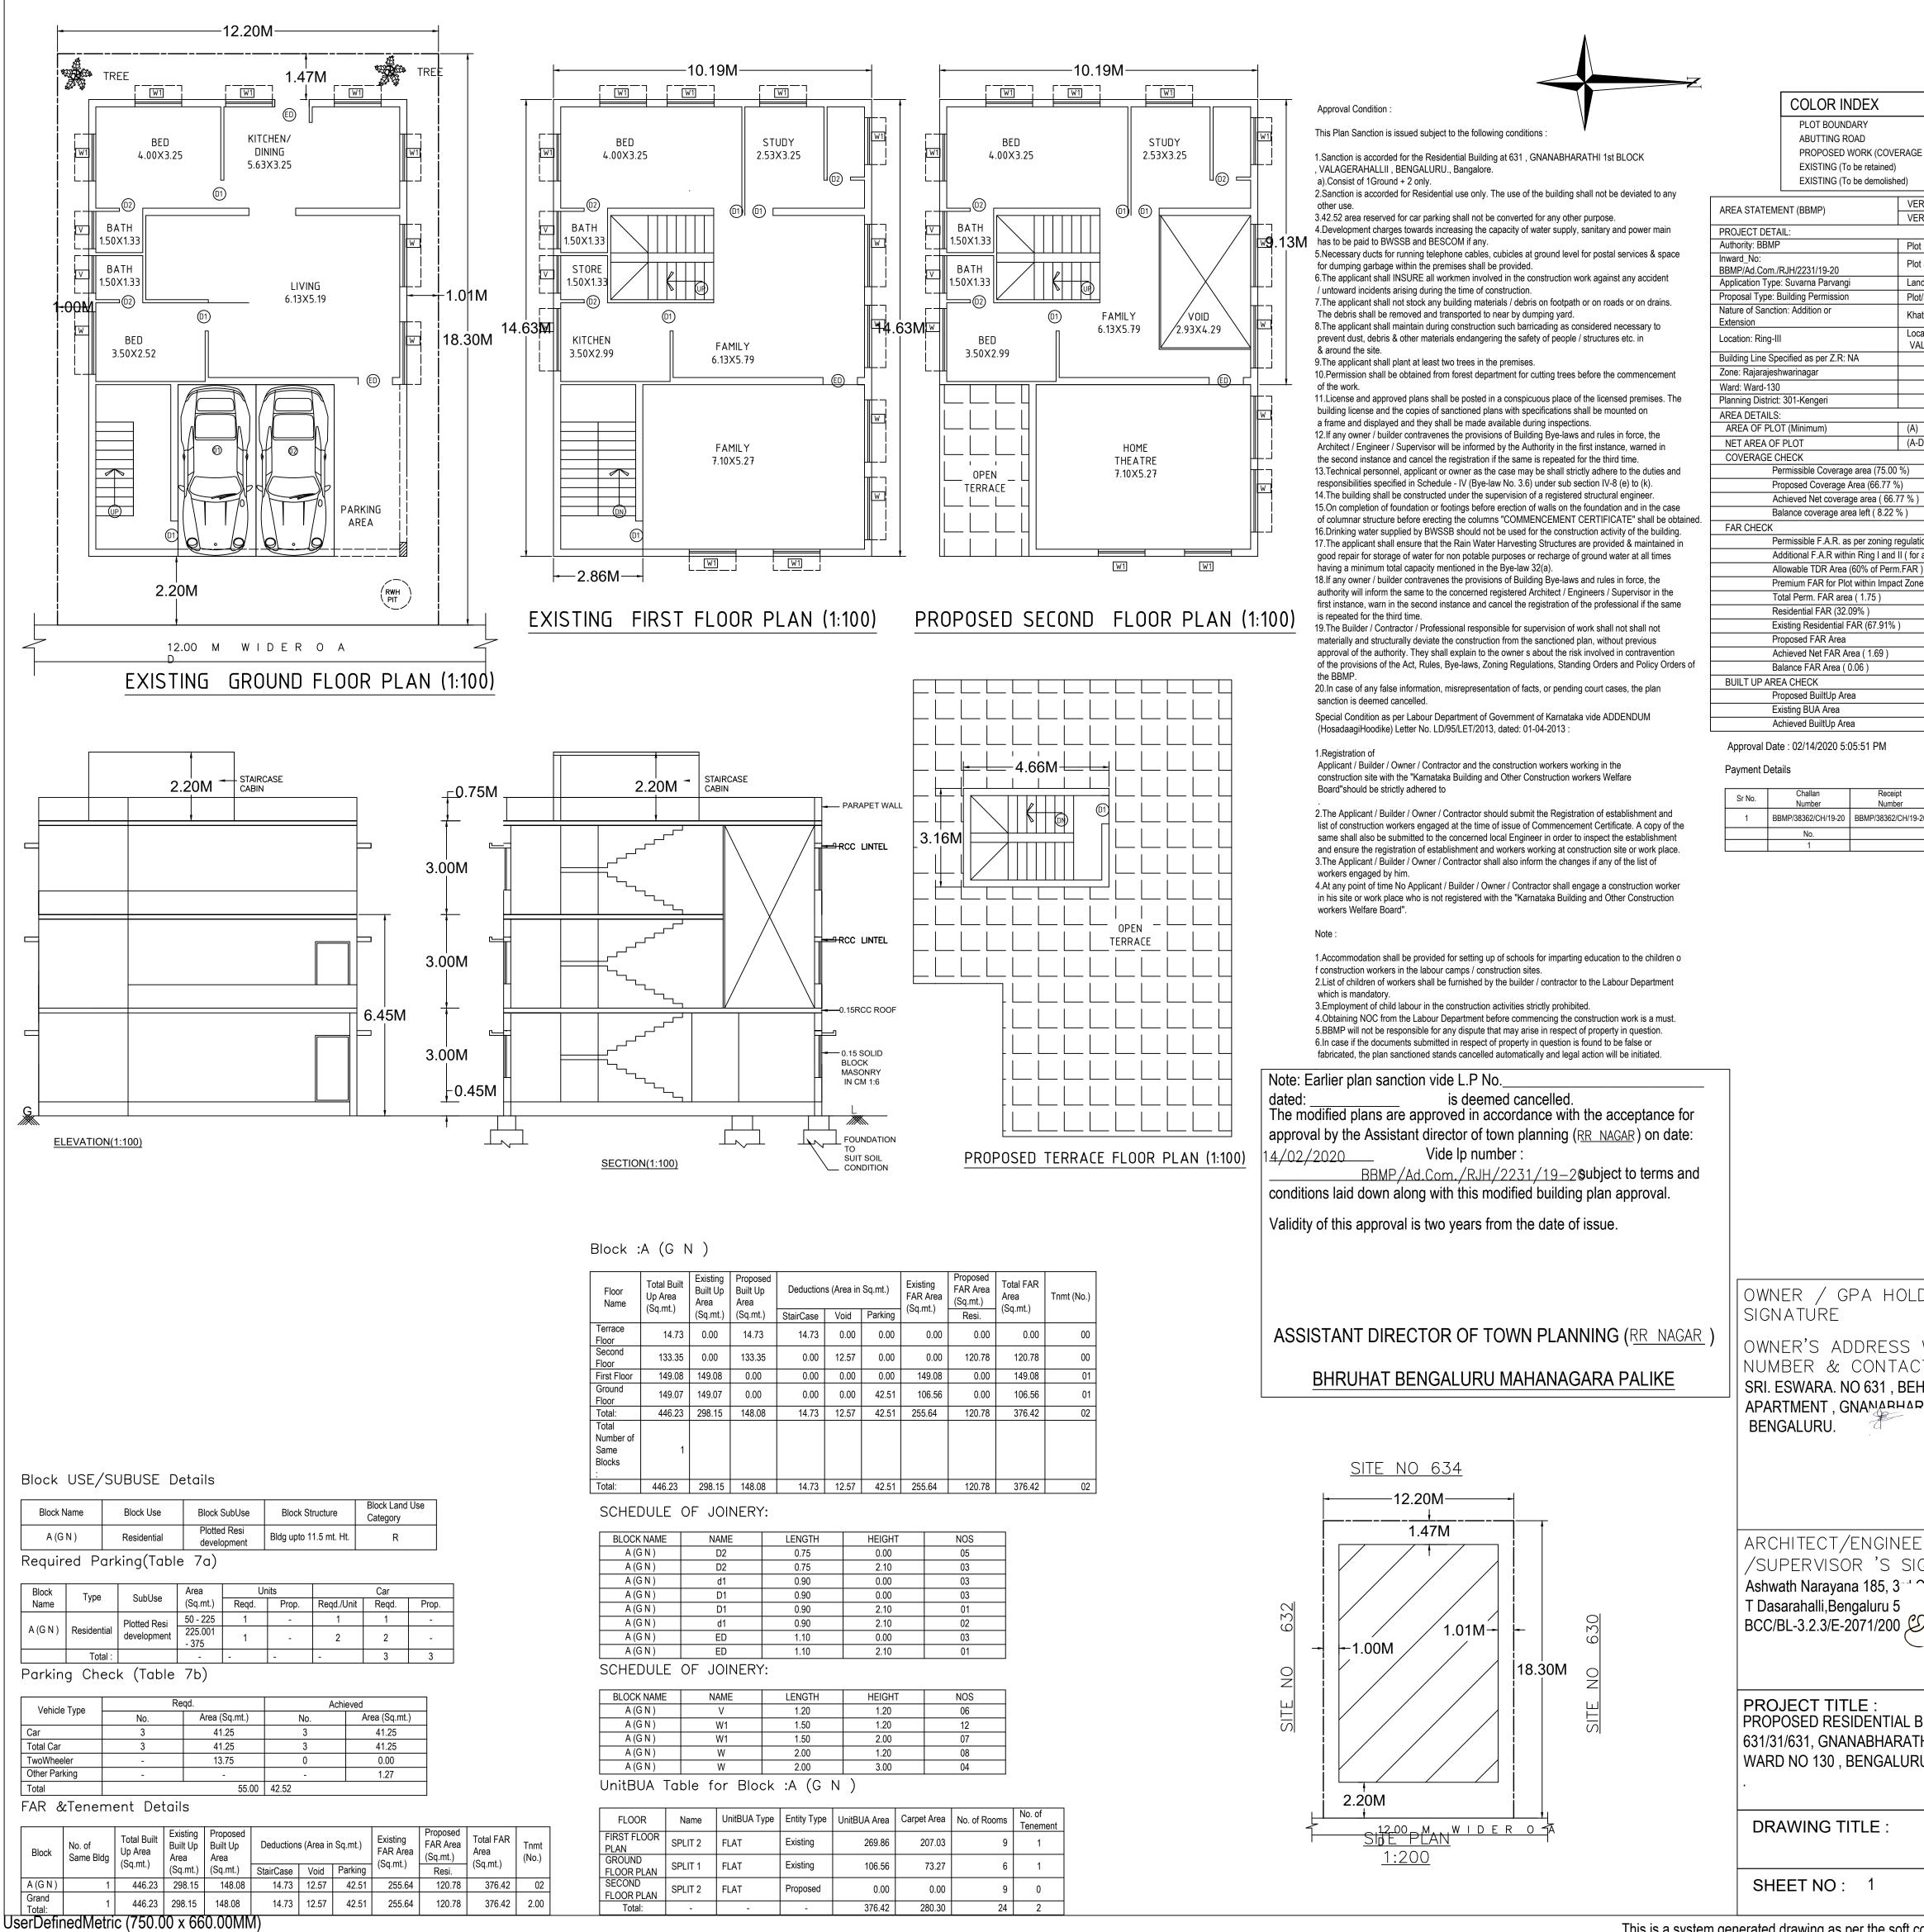

|                                                                                                                                                                                                                                                                               |                                                               | SCALE :                                                 | 1:100                                         |
|-------------------------------------------------------------------------------------------------------------------------------------------------------------------------------------------------------------------------------------------------------------------------------|---------------------------------------------------------------|---------------------------------------------------------|-----------------------------------------------|
| E AREA)                                                                                                                                                                                                                                                                       |                                                               |                                                         |                                               |
| RSION NO.: 1.0.11<br>RSION DATE: 01/11/2018<br>t Use: Residential<br>t SubUse: Plotted Resi developme<br>nd Use Zone: Residential (Main)<br>t/Sub Plot No.: 631<br>ata No. (As per Khata Extract): 631<br>cality / Street of the property: GNAM<br>ALAGERAHALLII , BENGALURU. | 1/631/631                                                     | 1st BLOCK ,                                             |                                               |
| Deductions)                                                                                                                                                                                                                                                                   |                                                               |                                                         | SQ.MT.<br>223.26<br>223.26                    |
|                                                                                                                                                                                                                                                                               |                                                               |                                                         | 167.44<br>149.08<br>149.08<br>18.36           |
| tion 2015 ( 1.75 )<br>- amalgamated plot - )<br>)<br>e ( - )                                                                                                                                                                                                                  |                                                               |                                                         | 390.70<br>0.00<br>0.00<br>390.70<br>120.78    |
|                                                                                                                                                                                                                                                                               |                                                               |                                                         | 255.64<br>376.42<br>376.42<br>14.28<br>446.23 |
|                                                                                                                                                                                                                                                                               |                                                               |                                                         | 298.15<br>446.23                              |
| Amount (INR) Payment Mode<br>20 2005.9 Online<br>Head<br>Scrutiny Fee                                                                                                                                                                                                         | Transaction<br>Number<br>9757214033<br>Amount (INR)<br>2005.9 | Payment Date<br>01/29/2020<br>3:50:01 PM<br>Remark<br>- | Remark<br>-                                   |
|                                                                                                                                                                                                                                                                               |                                                               |                                                         |                                               |
| DER'S<br>WITH ID<br>T NUMBER :<br>HIND SHIRKE<br>PATHI 1 of PLOCK ,                                                                                                                                                                                                           |                                                               |                                                         |                                               |
| GNATURE                                                                                                                                                                                                                                                                       |                                                               |                                                         |                                               |
| BUILDING AT SITE NO 631 , KHATA NO<br>THI 1st BLOCK , VALAGERAHALLI , BBMP<br>SU                                                                                                                                                                                              |                                                               |                                                         |                                               |
| 487702776-13-02-2020<br>05-26-06\$_\$ESHWAR<br>MOD<br>1                                                                                                                                                                                                                       |                                                               |                                                         |                                               |